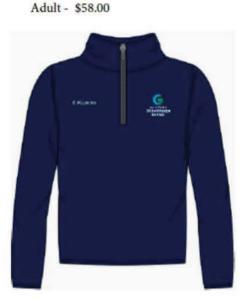

Youth - \$32.20 Adult - \$34.50 All Weather Pants and Track Pants

Youth - \$45

Adult - \$55

Polar Fleece Youth - \$52.00

GS2 Youth - \$29.90 Adult - \$34.50

Gym Short Polyester Twill 100% Polyester Elastic Waist with Draw Cord Side Pockets with Zips