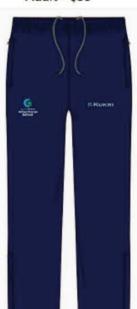

Youth - \$32.20 Adult - \$34.50 All Weather Pants and Track Pants

Youth - \$45

Adult - \$55

Polar Fleece Youth - \$52.00

GS2 Youth - \$29.90 Adult - \$34.50

Gym Short Polyester Twill 100% Polyester Elastic Waist with Draw Cord Side Pockets with Zips