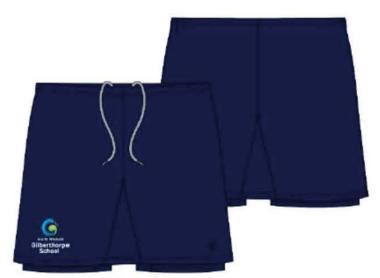

Youth - \$32.20 Adult - \$34.50 All Weather Pants and Track Pants

Youth - \$45

Adult - \$55

Polar Fleece Youth - \$52.00

GS2 Youth - \$29.90 Adult - \$34.50

Gym Short Polyester Twill 100% Polyester Elastic Waist with Draw Cord Side Pockets with Zips

GS3 Youth - \$34.50 Adult - \$39.10

School Skort Poly Twill 100% Polyester Elastic Waist Extra Long Elastane Under shorts