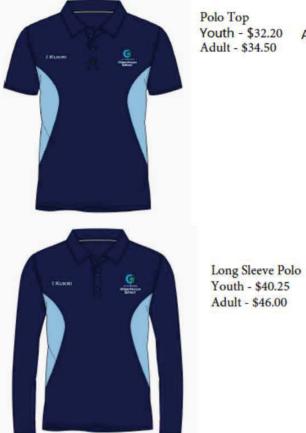

Youth - \$32.20 Adult - \$34.50 All Weather Pants and Track Pants

Youth - \$45

Adult - \$55

Polar Fleece Youth - \$52.00

GS2 Youth - \$29.90 Adult - \$34.50

Gym Short Polyester Twill 100% Polyester Elastic Waist with Draw Cord Side Pockets with Zips